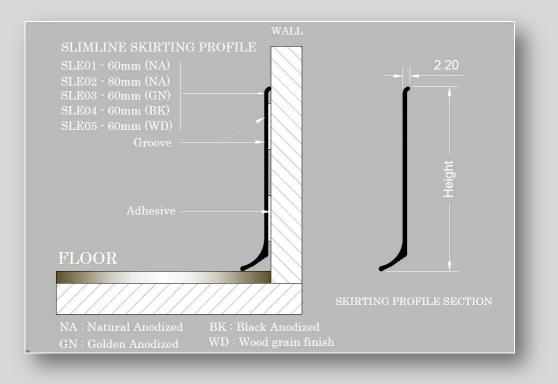

## SLIMLINE Modular Skirting

#### FEATURES

- Sleek design of the profile gives a continuous look.
- The skirting profiles are designed by drawing two groove lines to give a better exterior look.
- The design of capped toe covers wall to floor gapes by making it a suitable profile for carpet and wooden floor coverings.
- The standard installation of skirting profile are made by using high tack adhesive ensuring the installation quick and easy on any surface including glass, plywood and gypsum partitions.
- The components of inner, outer corner and end caps suits the product range.
- Available height: 60 mm / 80 mm

#### Installation detail

## TECHNICAL SPECIFICATION

Material : Aluminium Alloy & Temper 6063-T6 As per BS: 1474 - 1987 Surface Finish: Anodized/Powder coating Coating thickness : Anodized - 20+/-2.5 Microns Powder Coating - 70 +/-10 Microns Profile Size: Length 3048 mm Height : 60mm / 80 mm Gauge : 16 g Corners & end caps: PVC/PP Installation : fixing with Screw/ Adhesive/ Holding clip Capping strip: Flexible PVC/Aluminium