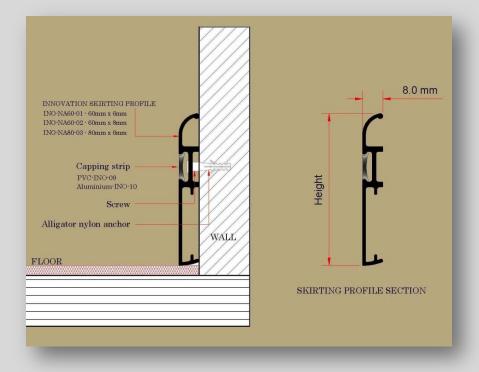

## **INNOVATION Modular Skirting**

#### **FEATURES**

- Crafted in such away, easy to be installed on walls, gypsum and plywood partitions and above all types of flooring.
- The top edge of skirting profile is designed which is free from dust accumulation.
- During the installation by using screws a capping strip is given ether in PVC of suitable colour or aluminium, to hide the screw head points.
- Standard and suitable corner guards are provided with the profiles.
- Available height: 60 mm / 80 mm

#### Installation details