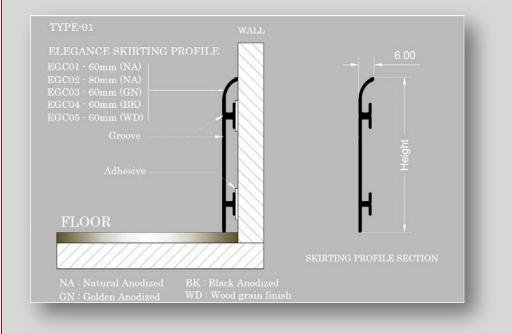

- Available height: 60 mm / 80 mm



## **INNOVATION Modular Skirting**

#### Installation details





### **ELEGANCE** Modular Skirting

#### FEATURES

- Sleek design of the profile gives a continuous look.
- The skirting profiles are designed by drawing two groove lines to give a better exterior look.
- The design of capped toe covers wall to floor gapes by making it a suitable profile for carpet and wooden floor coverings.
- The standard installation of skirting profile are made by using high tack adhesive ensuring the installation quick and easy on any surface including glass, plywood and gypsum partitions.
- The components of inner, outer corner and end caps suits the product range.
- Available height: 60 mm / 80 mm



## ELEGANCE Modular Skirting

#### Installation detail, Type-01



#### Installation detail, Type-02



## SLIMLINE Modular Skirting

#### FEATURES

- Sleek design of the profile gives a continuous look.
- The skirting profiles are designed by drawing two groove lines to give a better exterior look.
- The design of capped toe covers wall to floor gapes by making it a suitable profile for carpet and wooden floor coverings.
- The standard installation of skirting profile are made by using high tack adhesive ensuring the installation quick and easy on any surface including glass, plywood and gypsum partitions.
- The components of inner, outer corner and end caps suits the product range.
- Available height: 60 mm / 80 mm



## SLIMLINE Modular Skirting

#### Installation detail





## TECHNICAL SPECIFICATION

Material : Aluminium Alloy & Temper 6063-T6 As