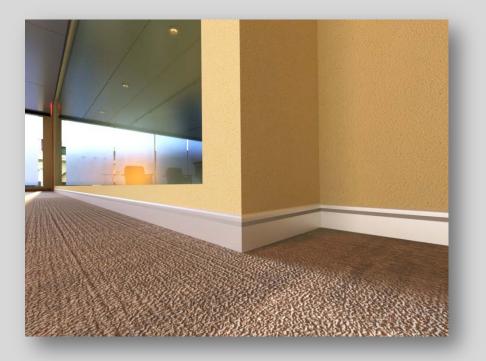

### **ELEGANCE** Modular Skirting

#### FEATURES

- Sleek design of the profile gives a continuous look.
- The skirting profiles are designed by drawing two groove lines to give a better exterior look.
- The design of capped toe covers wall to floor gapes by making it a suitable profile for carpet and wooden floor coverings.
- The standard installation of skirting profile are made by using high tack adhesive ensuring the installation quick and easy on any surface including glass, plywood and gypsum partitions.
- The components of inner, outer corner and end caps suits the product range.
- Available height: 60 mm / 80 mm