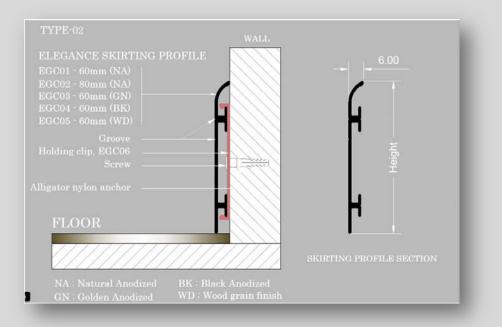

## **INNOVATION Modular Skirting**

#### Installation details





### **ELEGANCE** Modular Skirting

#### FEATURES

- Sleek design of the profile gives a continuous look.
- The skirting profiles are designed by drawing two groove lines to give a better exterior look.
- The design of capped toe covers wall to floor gapes by making it a suitable profile for carpet and wooden floor coverings.
- The standard installation of skirting profile are made by using high tack adhesive ensuring the installation quick and easy on any surface including glass, plywood and gypsum partitions.
- The components of inner, outer corner and end caps suits the product range.
- Available height: 60 mm / 80 mm



## ELEGANCE Modular Skirting

#### Installation detail, Type-01



#### Installation detail, Type-02



## SLIMLINE Modular Skirting

#### FEATURES

- Sleek design of the profile gives a continuous look.
- The skirting profiles are designed by drawing two groove lines to give a better exterior look.
- The design of capped toe covers wall to floor gapes by making it a suitable profile for carpet and wooden floor coverings.
- The standard installation of skirting profile are made by using high tack adhesive ensuring the installation quick and easy on any surface including glass, plywood and gypsum partitions.
- The components of inner, outer corner and end caps suits the product range.
- Available height: 60 mm / 80 mm



## SLIMLINE Modular Skirting

#### Installation detail





## TECHNICAL SPECIFICATION

Material : Aluminium Alloy & Temper 6063-T6 As per BS: 1474 - 1987 Surface Finish: A