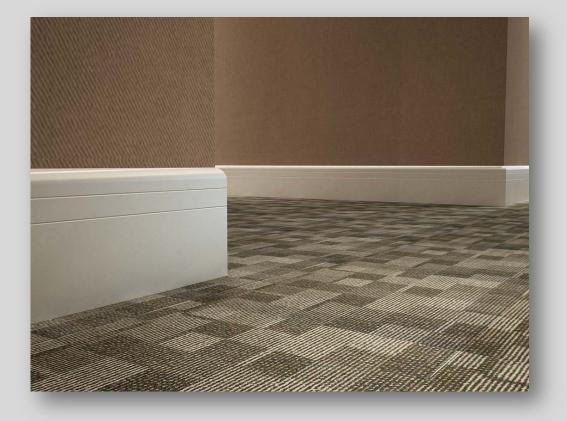

### **ELEGANCE** Modular Skirting

#### FEATURES

- Sleek design of the profile gives a continuous look.
- The skirting profiles are designed by drawing two groove lines to give a better exterior look.
- The design of capped toe covers wall to floor gapes by making it a suitable profile for carpet and wooden floor coverings.
- The standard installation of skirting profile are made by using high tack adhesive ensuring the installation quick and easy on any surface including glass, plywood and gypsum partitions.
- The components of inner, outer corner and end caps suits the product range.
- Available height: 60 mm / 80 mm

## ELEGANCE Modular Skirting