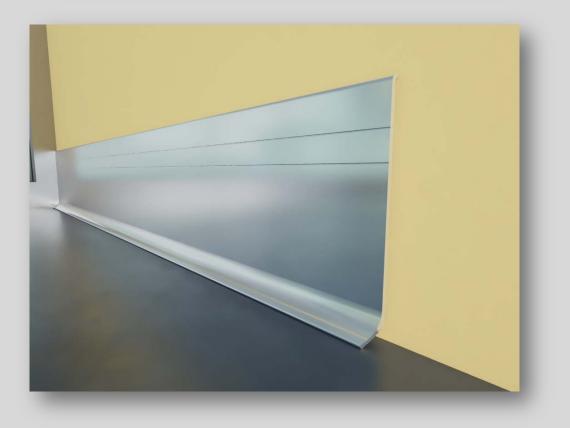

## SLIMLINE Modular Skirting

#### FEATURES

- Sleek design of the profile gives a continuous look.
- The skirting profiles are designed by drawing two groove lines to give a better exterior look.
- The design of capped toe covers wall to floor gapes by making it a suitable profile for carpet and wooden floor coverings.
- The standard installation of skirting profile are made by using high tack adhesive ensuring the installation quick and easy on any surface including glass, plywood and gypsum partitions.
- The components of inner, outer corner and end caps suits the product range.
- Available height: 60 mm / 80 mm

#### Installation detail