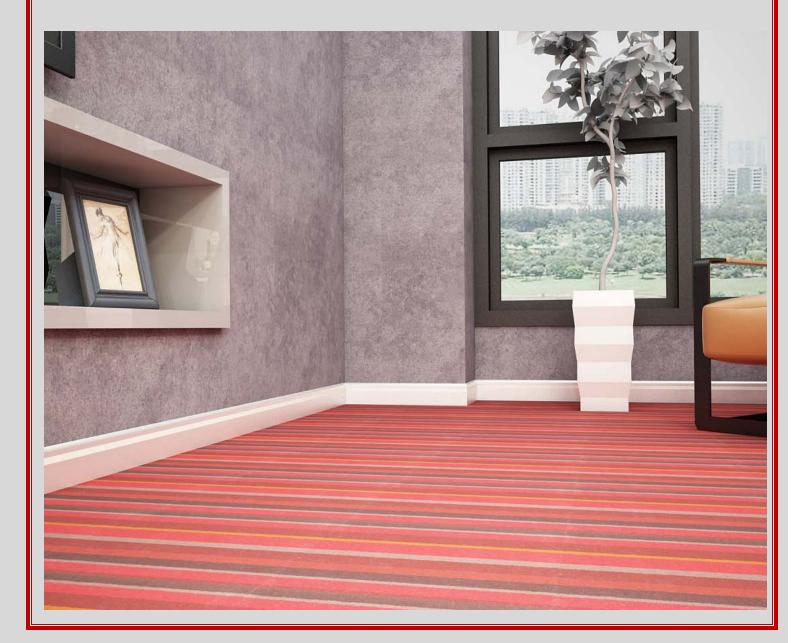

## **INNOVATION Modular Skirting**

#### **FEATURES**

- Crafted in such away, easy to be installed on walls, gypsum and plywood partitions and above all types of flooring.
- The top edge of skirting profile is designed which is free from dust accumulation.
- During the installation by using screws a capping strip is given ether in PVC of suitable colour or aluminium, to hide the screw head points.
- Standard and suitable corner guards are provided with the profiles.
- Available height: 60 mm / 80 mm