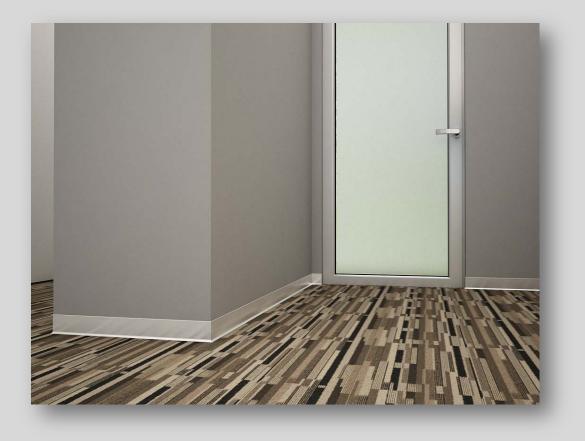

## SLIMLINE Modular Skirting

#### FEATURES

- Sleek design of the profile gives a continuous look.
- The skirting profiles are designed by drawing two groove lines to give a better exterior look.
- The design of capped toe covers wall to floor gapes by making it a suitable profile for carpet and wooden floor coverings.
- The standard installation of skirting profile are made by using high tack adhesive ensuring the installation quick and easy on any surface including glass, plywood and gypsum partitions.
- The components of inner, outer corner and end caps suits the product range.
- Available height: 60 mm / 80 mm