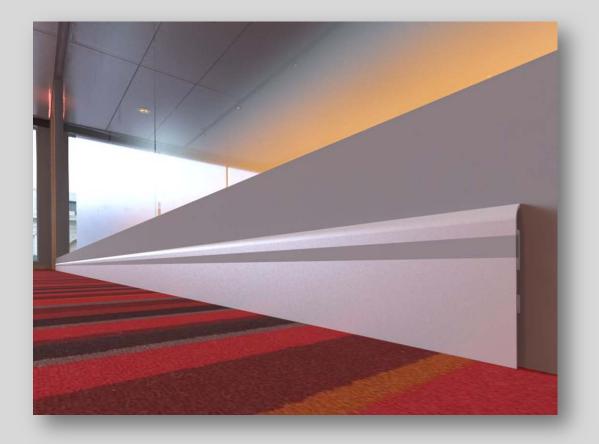

## **INNOVATION Modular Skirting**

#### **FEATURES**

- Crafted in such away, easy to be installed on walls, gypsum and plywood partitions and above all types of flooring.
- The top edge of skirting profile is designed which is free from dust accumulation.
- During the installation by using screws a capping strip is given ether in PVC of suitable colour or aluminium, to hide the screw head points.
- Standard and suitable corner guards are provided with the profiles.
- Available height: 60 mm / 80 mm